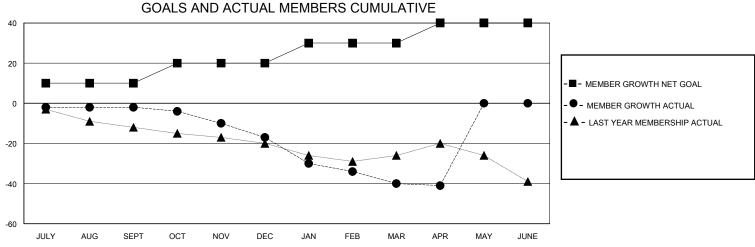

## District 26 M4

Results as of: 5/31/2020

| GMT:                  |               |           | GMT CA        |                       |                         |                         |                                                    |  |
|-----------------------|---------------|-----------|---------------|-----------------------|-------------------------|-------------------------|----------------------------------------------------|--|
| Clubs                 |               |           |               | Members               |                         |                         |                                                    |  |
| RESULTS FOR 2019-2020 |               |           |               | RESULTS FOR 2019-2020 |                         |                         |                                                    |  |
| QUARTER               | NEW CLUB GOAL | NEW CLUBS | DROPPED CLUBS | QUARTER MEI           | MBER GROWTH NET<br>GOAL | MEMBER GROWTH<br>ACTUAL | DROPPED<br>MEMBERS ACTUAL<br>(including transfers) |  |
| JULY/AUG/SEPT         | 1             | 0         | 0             | JULY/AUG/SEPT         | 10                      | 25                      | 27                                                 |  |
| OCT/NOV/DEC           | 1             | 0         | 0             | OCT/NOV/DEC           | 10                      | 13                      | 28                                                 |  |
| JAN/FEB/MAR           | 1             | 0         | 0             | JAN/FEB/MAR           | 10                      | 11                      | 33                                                 |  |
| APR/MAY/JUNE          | 1             | 0         | 0             | APR/MAY/JUNE          | 10                      | 0                       | 1                                                  |  |